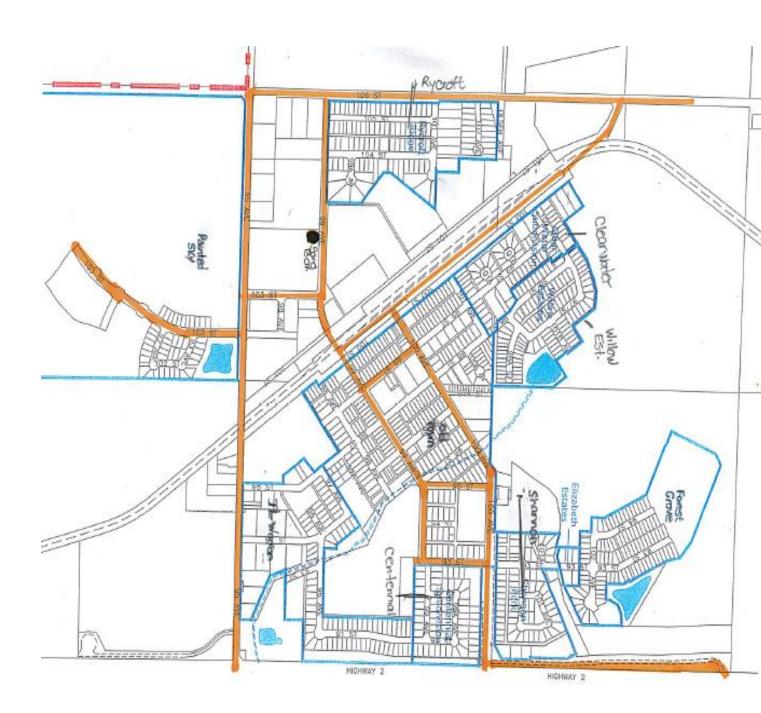

## **Town of Sexsmith Snow Removal Program**

- **Priority One Route (Orange)**: These routes are cleared first, this is including main roads and essential areas.
- **Subdivisions**: Public Works rotates which subdivision to start clearing after each snowfall.
- Snow Removal Cycle: The goal is to clear snow in a 5-day cycle.

## **Additional Info:**

- The sand box for ice control is provided for residents (indicated on the map in black).
- For any concerns, residents should contact the **Public Works Department** at **780-568-3070**.